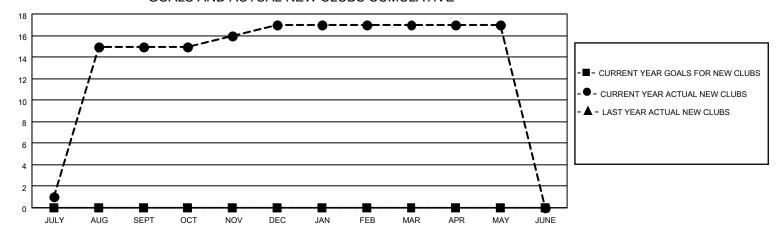

## GOALS AND ACTUAL NEW CLUBS CUMULATIVE

## MONTHLY MEMBERSHIP PROGRESS REPORT

LOCATION INDIA District 322 H Results as of: 5/31/2023

| Clubs RESULTS FOR 2022-2023 |   |    |   | Members RESULTS FOR 2022-2023 |   |     |    |
|-----------------------------|---|----|---|-------------------------------|---|-----|----|
|                             |   |    |   |                               |   |     |    |
| JULY/AUG/SEPT               | 0 | 15 | 1 | JULY/AUG/SEPT                 | 0 | 422 | 74 |
| OCT/NOV/DEC                 | 0 | 2  | 0 | OCT/NOV/DEC                   | 0 | 79  | 45 |
| JAN/FEB/MAR                 | 0 | 0  | 0 | JAN/FEB/MAR                   | 0 | 25  | 7  |
| APR/MAY/JUNE                | 0 | 0  | 1 | APR/MAY/JUNE                  | 0 | 6   | 50 |