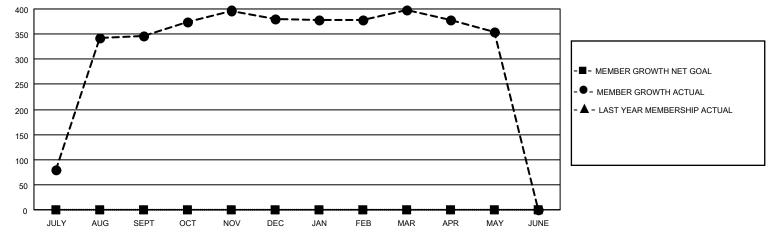

## GOALS AND ACTUAL MEMBERS CUMULATIVE

| DROPPED CLUBS: 2 |     | 55 CLUBS OF 56 ADDED 1 OR<br>MORE NEW MEMBERS | GENDER DISTRIBUTION             |                                |  |
|------------------|-----|-----------------------------------------------|---------------------------------|--------------------------------|--|
|                  |     | MORE NEW MEMBERS                              | MALE<br>FEMALE                  | 1,197 (71.94%)<br>467 (28.06%) |  |
| DROPPED MEMBERS  |     | NON BINARY                                    |                                 | 0 (0.00%)<br>0 (0.00%)         |  |
| DECEASED         | 3   |                                               | THE EKINOT TO ANOWER            | 0 (0.0070)                     |  |
| CLUB CANCELLED   | 34  | CLICK HERE FOR CUMULATIVE                     | TOTAL FAMILY UNIT MEMBERS 1,177 |                                |  |
| OTHER            | 139 | MEMBERSHIP DATA                               |                                 |                                |  |
| TOTAL            | 176 |                                               | FAMILY MEMBERS PAYING HAI       | LF DUES 826                    |  |

## MONTHLY MEMBERSHIP PROGRESS REPORT

LOCATION INDIA District 322 H Results as of: 5/31/2023

| Clubs RESULTS FOR 2022-2023 |   |    |   | Members RESULTS FOR 2022-2023 |   |     |    |
|-----------------------------|---|----|---|-------------------------------|---|-----|----|
|                             |   |    |   |                               |   |     |    |
| JULY/AUG/SEPT               | 0 | 15 | 1 | JULY/AUG/SEPT                 | 0 | 422 | 74 |
| OCT/NOV/DEC                 | 0 | 2  | 0 | OCT/NOV/DEC                   | 0 | 79  | 45 |
| JAN/FEB/MAR                 | 0 | 0  | 0 | JAN/FEB/MAR                   | 0 | 25  | 7  |
| APR/MAY/JUNE                | 0 | 0  | 1 | APR/MAY/JUNE                  | 0 | 6   | 50 |